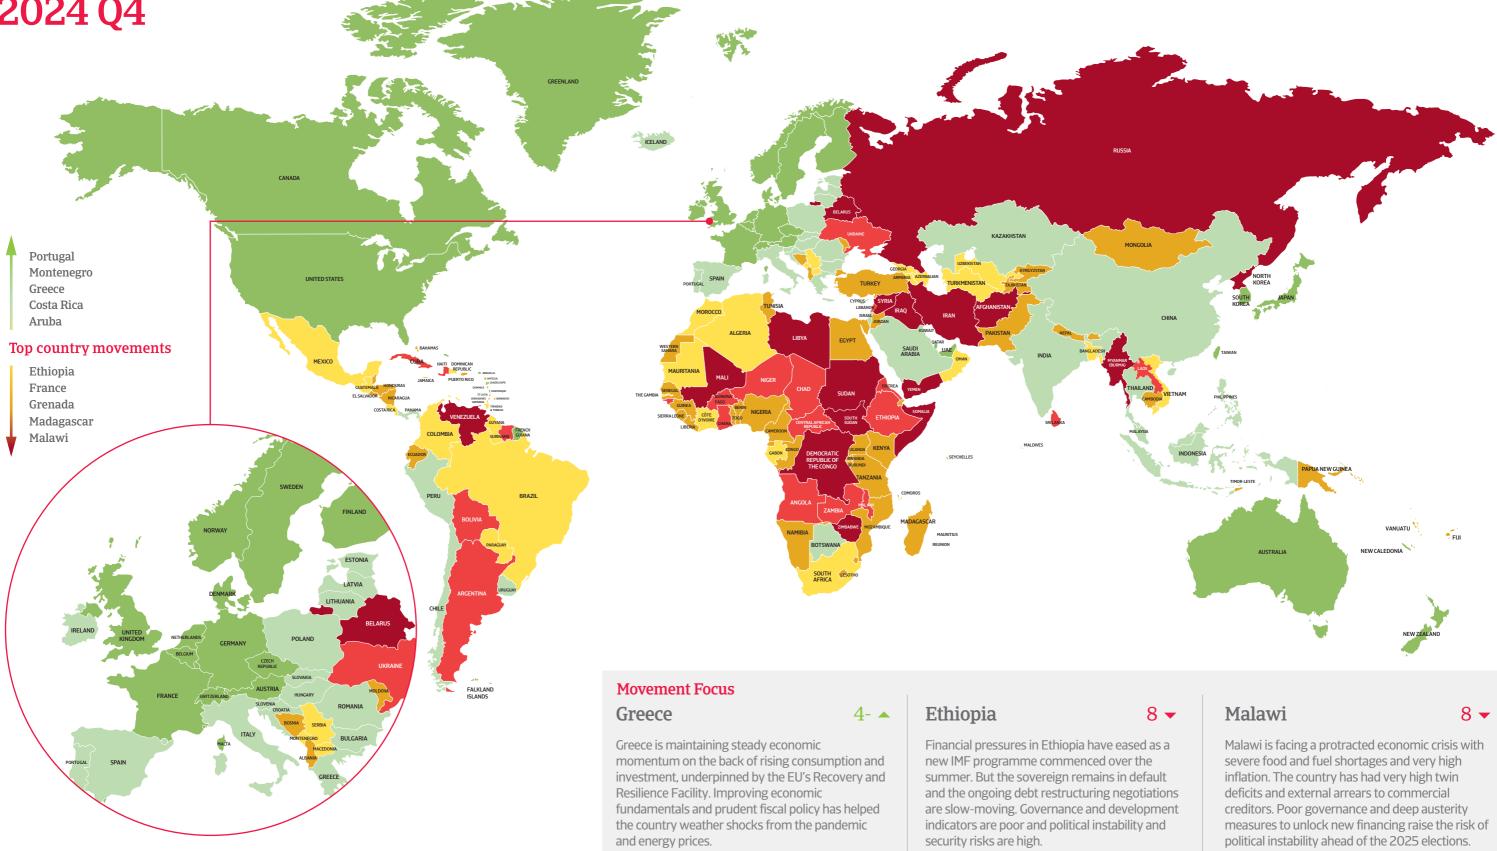

## **Country Risk Map** 2024 Q4

The Atradius Risk Map gives an overview of the level of risk associated with countries worldwide. This map has been created by our Economic Research team and drawn from a range of sources. This map is provided for information purposes only and is not intended as a recommendation as to particular transactions, investments or strategies in any way to any reader. For our full disclaimer and further information on our Risk Map, please visit: https://group.atradius.com/publications/trading-briefs/risk-map.html