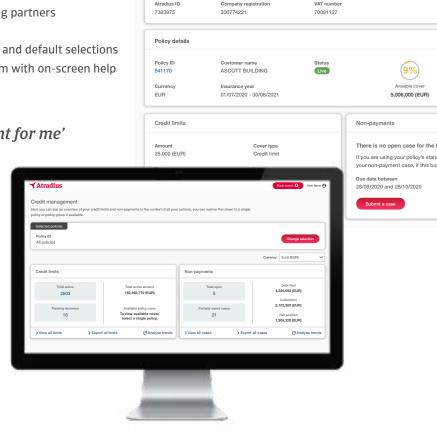

## Atradius Atrium Simple, relevant, transparent

Your time is precious. Your interaction with Atradius should therefore be as smooth and simple as possible.

A sophisticated credit insurance and policy management tool, Atradius Atrium lets you see an instant overview of your active credit limits and open non-payments, as well as view any updates or changes which have happened throughout your portfolio. It provides you with easy access to your existing customers to complete credit insurance transactions, whilst also allowing you to search for new trading partners worldwide and view information about their creditworthiness. Providing you with relevant information in one view, Atradius Atrium helps you minimise the amount of time you spend on administration, allowing you to focus on what is most important.

'Everything is now organised around my customers which is most important for me'

Buyer rating

Watch the video to learn more about what Atradius Atrium has to offer:

Learn more | Watch video